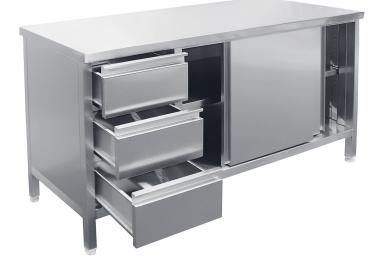

## **Product description:**

- Made of stainless steel AISI 304
- stable, welded construction
- grinded surface
- using raised back or side edge possible
- legs with adjustable feet
- the possibility of implementing a version with an additional lower table top, drawer unit left or right, or a locker.