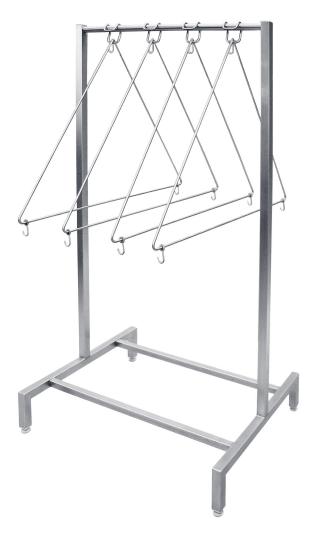

## CLOTHES RACK

ACCESSORIES

## **Product description:**

- made of stainless steel AISI 304
- grinded surface
- the size of the rack tailored to the needs of the customer