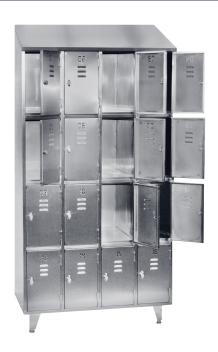

#### The compartment cupboard due to the lockable doors enables safe storage of valuables

## **Product description:**

- Made of stainless steel AISI 304
- stable, welded construction
- legs with adjustable feet
- angle roof
- lockable compartments
- doors with ventilation holes