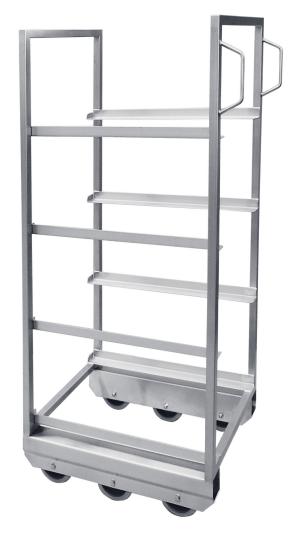

## TRANSPORT TROLLEYS

Makes it possible to transport several Euro-containers at once.

**Product description:** 

- Made of stainless steel AISI 304
- stable, welded construction
- framework made of profile tubing
- grinded surface
- 6 polyamide wheels with tilt
- number of floors in the standard according to the customer's needs
- 2 ergonomic handles for manoeuvring the trolley

## It is possible to produce a non-standard dimensions trolleys at the customer's request.

All our furniture made of stainless steel is a fusion welded, pressure welded or bolted structure, depending on design requirements of a given product