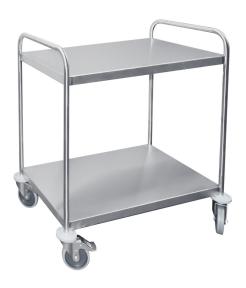

## TRANSPORT TROLLEYS

For universal use in a restaurant, in the kitchen or in a hotel.

## **Product description:**

- Made of stainless steel AISI 304
- stable, welded construction
- 4 swivel casters, 1 of them with a brake
- number of floors according to the customer's needs
- 2 ergonomic handles for manoeuvring the trolley