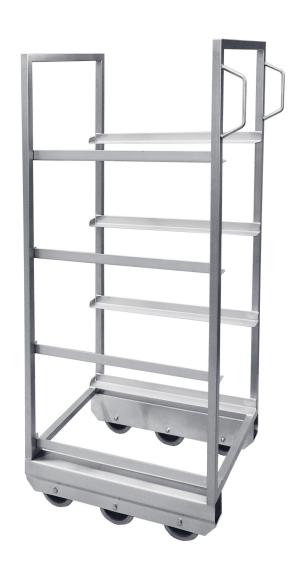

## TRANSPORT TROLLEYS

Makes it possible to transport several Euro-containers at once.

## **Product description:**

- Made of stainless steel AISI 304
- stable, welded construction
- framework made of profile tubing
- grinded surface
- 6 polyamide wheels with tilt
- number of floors in the standard according to the customer's needs
- 2 ergonomic handles for manoeuvring the trolley