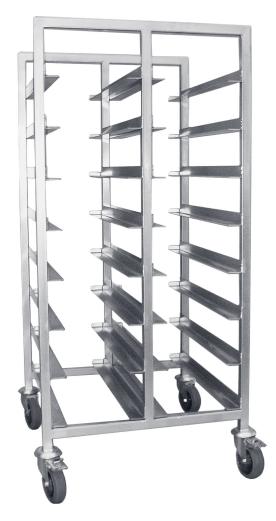

# DOUBLE TRAY TRANSPORT TROLLEY

#### TRANSPORT TROLLEYS

Double tray transport trolley is a popular element of gastronomy equipment.

### **Product description:**

- Made of stainless steel AISI 304
- stable, welded construction
- grinded surface
- framework made of profile tubing
- 4 swivel casters, 2 of them with brakes
- number of floors according to the customer's needs