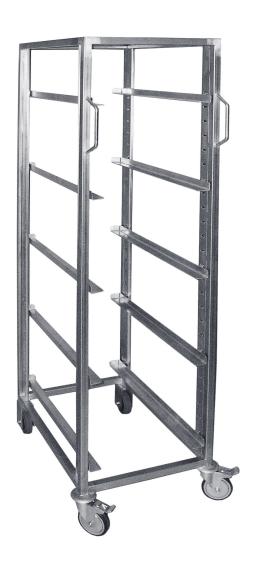

## TRANSPORT TROLLEY WITH ADJUSTABLE SHELVES

## TRANSPORT TROLLEYS

Universal transport trolley with the possibility of adjusting the spacing between shelves to the size of the product transported.

## **Product description:**

- Made of stainless steel AISI 304
- stable, welded construction
- grinded surface
- framework made of profile tubing
- 4 swivel casters, 2 of them with brakes
- number of floors according to the customer's needs
- adjustable or welded shelves
- 2 ergonomic handles for manoeuvring the trolley