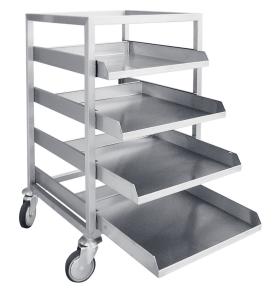

# SHELF SLIDING TRANSPORT TRAY TROLLEY

### TRANSPORT TROLLEYS

## Transport trolley for trays is a very popular element of equipment both in gastronomy and in other branches of industry.

### **Product description:**

- Made of stainless steel AISI 304
- stable, welded construction
- framework made of profile tubing
- grinded surface
- 4 rubber coated swivel casters. 1 of them with a brake
- number of floors according to the customer's needs
- perforated or smooth sliding shelves