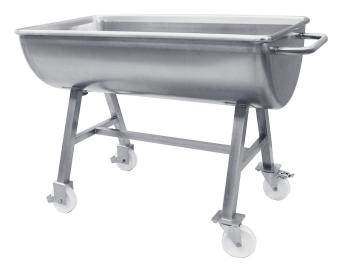

# MIXING TROUGH WITH STRAIGHT SIDES

### TRANSPORT TROLLEYS

# **Product description:**

- made of stainless steel AISI 304
- grinded surface
- both fronts straight
- 2 swivel polyamide casters, including brake and trestle or 4 casters (2 swivel and 2 fixed)
- pushing handle improving manoeuvrability
- fully welded top edges