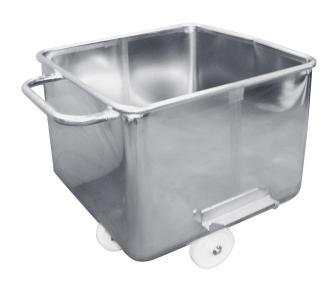

## STUFFING TROLLEY 120 LITRES

## TRANSPORT TROLLEYS

The stuffing trolley enables transporting raw materials and meat products. Its construction enables loading raw materials for famous manufacturers' machines.

## **Product description:**

- made of stainless steel AISI 304
- side wall thickness 2 mm
- bottom thickness 3 mm, with 2 mm floor-strengthening (a total of 5 mm)
- 2 slide bearings compatible with machine lifts from many manufacturers
- 4 tilt casters enable improved manoeuvrability
- fully welded top edges
- trolley with a capacity of 120 l, weight 30 kg+/-250 g
- DIN 9797 Norm