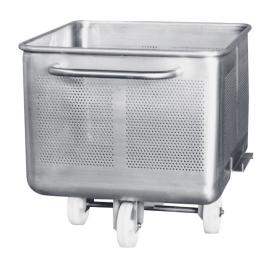

## STUFFING PERFORATED TROLLEY

## TRANSPORT TROLLEYS

All stuffing trolleys can be made of perforated sheeting. Perforated 4 side walls and floor possible.

## **Product description:**

- made of stainless steel AISI 304
- side wall thickness 2 mm
- 2 slide bearings compatible with machine lifts from many manufacturers
- 4 tilt casters enable improved manoeuvrability
- fully welded top edges
- various hole sizes possible