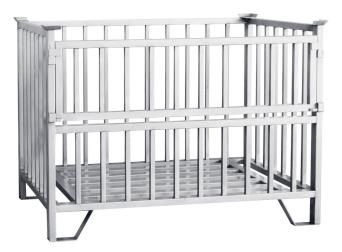

#### TRANSPORT TROLLEYS

A gitterbox type bin, solidly constructed, used in various industry fields, mainly for warehouse and logistic purposes.

## **Product description:**

- Made of stainless steel AISI 304
- stable, welded construction
- large loading surface
- half drop gate on one long side
- stacking edges to save space