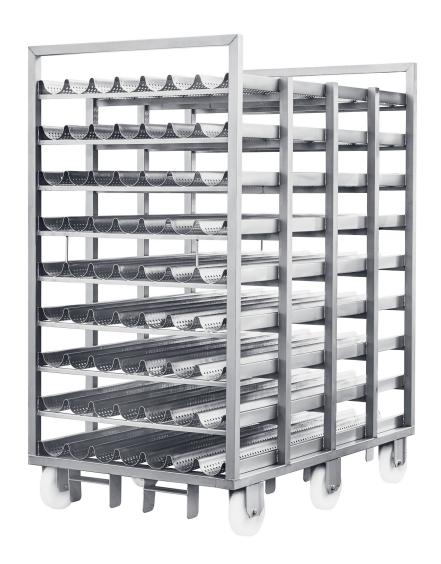

## TRANSPORT TROLLEYS

Trolleys used in the process of pressing ham and facilitating the transport of finished products.

## **Product description:**

- Made of stainless steel AISI 304
- stable, welded construction
- 6 polyamide casters with tilt enable improved manoeuvrability
- casters thermal durability from -20 to +80°C
- possible change of casters durability to -50 do +350°C
- perforated shelves
- number of floors according to the customer's needs