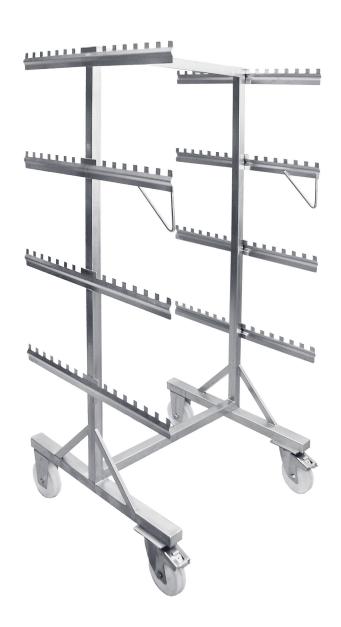

## MEAT PROCESSING TROLLEY

## TRANSPORT TROLLEYS

Meat processing trolley is perfect for transporting ready meat products inside the production facility.

## **Product description:**

- Made of stainless steel AISI 304
- stable, welded construction
- 4 polyamide casters, 2 swivel casters
- number of floors according to the customer's needs
- Shelves for smoking sticks
- 2 convenient holders for manoeuvring the trolley