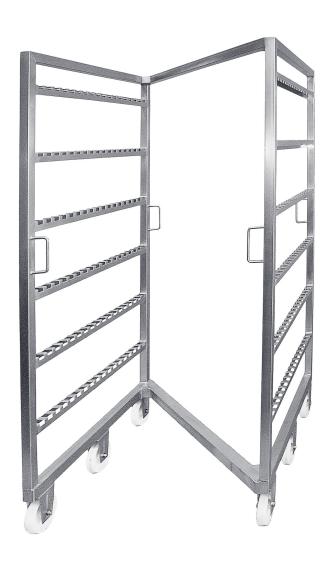

## **Z-SHAPED SMOKING TROLLEY**

## TRANSPORT TROLLEYS

Smoking trolleys are used in every meat processing company. They facilitate transporting ready products.

Due to their special construction, trolleys need relatively little room while storing them (one trolley inside the other).

## **Product description:**

- Made of stainless steel AISI 304
- stable, welded construction
- 6 polyamide casters with tilt enable improved manoeuvrability
- casters thermal durability from -20 to +80°C
- possible change of casters durability to -50 do +350°C
- shelves for smoking sticks, trays or smoking sticks and trays
- number of floors according to the customer's needs
- 4 convenient handles for manoeuvring the trolley
- standard dimensions: 1000 x 1020 x 1980