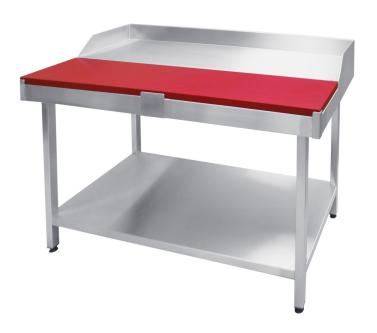

## **TABLES**

The meat processing table is a necessary piece of equipment of every workstation in a meat processing plant. Enables efficient meat processing.

## **Product description:**

- made of stainless steel AISI 304
- stable construction
- grinded or swirl pattern finish of the table top
- using raised back or side table edges possible
- one or two-sided version
- legs with adjustable feet
- PE material with a width of 300mm
- the possibility of implementing a version with an additional lower table top,or grid