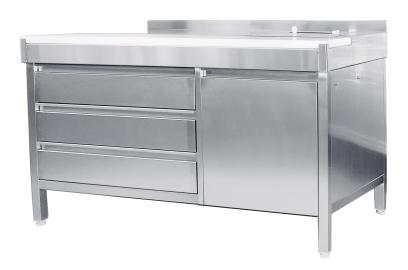

## WORK TABLE WITH DRAWER UNIT AND A WASTE BIN

**TABLES** 

Work table with additional drawer unit for essentials and a waste bin, which facilitates working at the station.

## **Product description:**

- Made of stainless steel AISI 304
- stable, welded construction
- legs with adjustable feet
- number of drawers depends on the customer's needs
- using raised back or side table edges possible