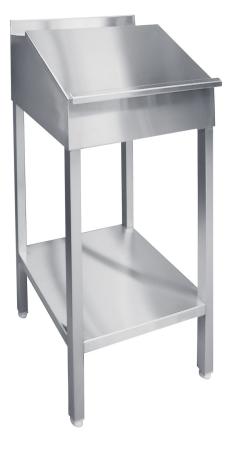

# STANDING DESK WITH A SHELF

## **Product description:**

- made of stainless steel AISI 304
- grinded surface
- angle or flat roof
- storage compartment underneath the removable surface
- stationary version with adjustable height or swivel with braked castors
- bottom shelf