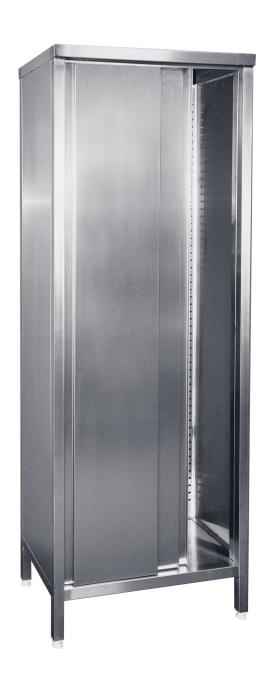

## STORAGE CABINET WITH SLIDING DOOR

FURNITURE, CABINETS AND SHELVES

Stainless steel storage cabinet is made to store various types of dishes, kitchen tools and food. A piece of furniture essential in restaurants, bars, cafes.

## **Product description:**

- Made of stainless steel AISI 304
- stable, welded construction
- legs with adjustable feet
- number of shelves depends on the customer's needs
- double sliding door

It is possible to produce a non-standard dimensions cupboard at the customer's request.