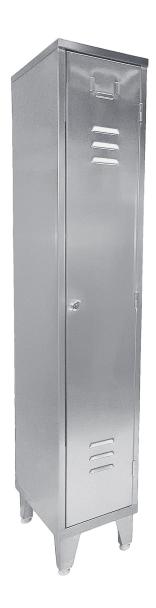

## **CLOTHES WARDROBE**

## **Product description:**

- made of stainless steel AISI 304
- stable, welded construction
- one or two-door version / the possibility of complementing a multi-door wardrobe
- legs with adjustable feet
- angle or flat roof
- top shelf and hangers
- lockable doors with ventilation holes
- outside of the door with imprint for name plate.