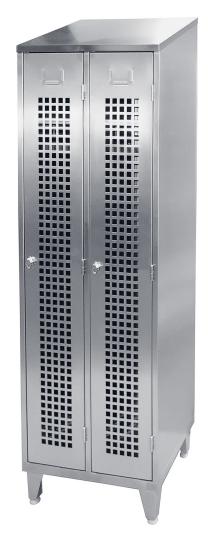

# CLOTHES WARDROBE WITH PERFORATION

#### **Product description:**

- Made of stainless steel AISI 304
- stable, welded construction
- one or two-door version / the possibility of complementing a multi-door wardrobe
- legs with adjustable feet
- angle or flat roof
- top shelf and hangers
- lockable perforated door
- outside of the door with imprint for name plate.