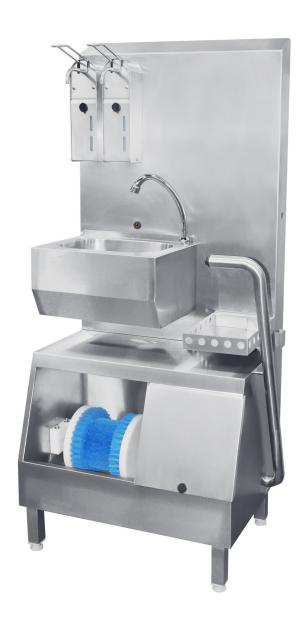

## **HYGIENE**

The hygiene centre makes it possible to use many devices in one place to maintain hygiene and high sanitary standards.

## **Product description:**

- made of stainless steel AISI 304
- stable, welded construction
- grinded surface
- adjustable feet
- the set includes soap and disinfectant dispensers, a sensor-operated washbasin, a rotating brush for shoe cleaning, a detergent holder