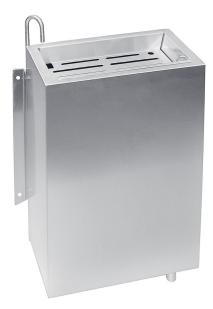

# STERILISATION BASIN FOR KNIVES

## Enables to sterilize 10 knives by means of hot water.

### **Product description:**

- made of stainless steel AISI 304
- grinded surface
- insert made of stainless steel
- capacity: 10 knives
- for wall mounting