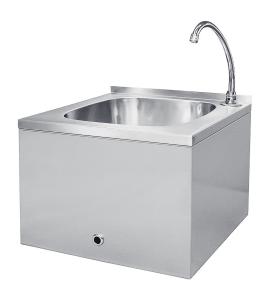

### **Product description:**

- made of stainless steel AISI 304
- grinded surface
- for wall mounting
- upraised back washbasin panel

## It is possible to produce a non-standard dimensions washbasin at the customer's request.

All our furniture made of stainless steel is a fusion welded, pressure welded or bolted structure, depending on design requirements of a given product