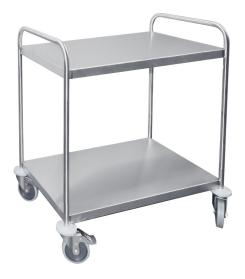

## TRANSPORT TROLLEYS

For universal use in a restaurant, in the kitchen or in a hotel.

**Product description:** 

- Made of stainless steel AISI 304
- stable, welded construction
- 4 swivel casters, 1 of them with a brake
- number of floors according to the customer's needs
- 2 ergonomic handles for manoeuvring the trolley