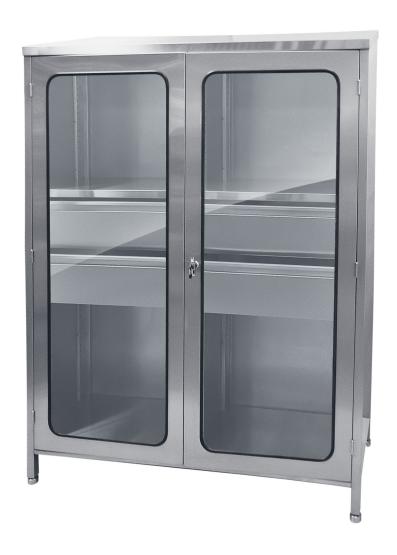

## **Product description:**

- made of stainless steel AISI 304
- stable, welded construction
- legs with adjustable feet
- number of shelves depends on the customer's needs
- possibility of inside mounted drawers
- glazed double-leaf door