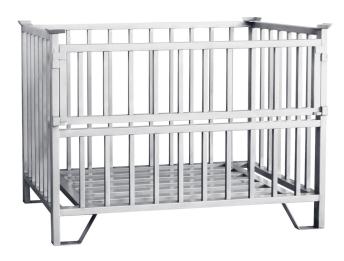

## TRANSPORT TROLLEYS

A gitterbox type bin, solidly constructed, used in various industry fields, mainly for warehouse and logistic purposes.

## **Product description:**

- Made of stainless steel AISI 304
- stable, welded construction
- large loading surface
- half drop gate on one long side
- stacking edges to save space