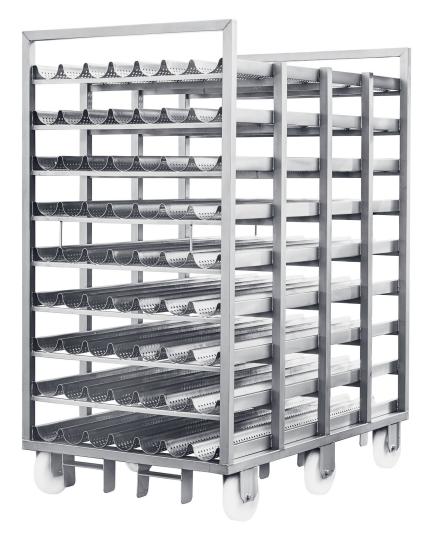

# HAM PRESS TROLLEY

## TRANSPORT TROLLEYS

## Trolleys used in the process of pressing ham and facilitating the transport of finished products.

### **Product description:**

- Made of stainless steel AISI 304
- stable, welded construction
- 6 polyamide casters with tilt enable improved manoeuvrability
- casters thermal durability from -20 to +80°C
- possible change of casters durability to -50 do +350°C
- perforated shelves
- number of floors according to the customer's needs