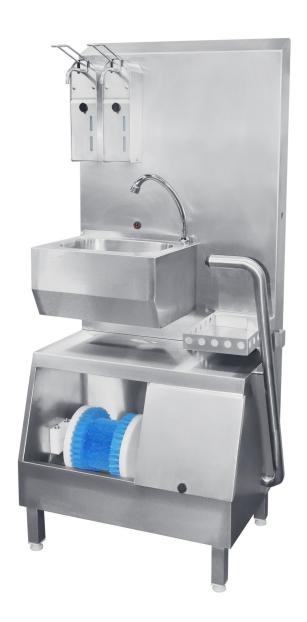

## **HYGIENE**

The hygiene centre makes it possible to use many devices in one place to maintain hygiene and high sanitary standards.

## **Product description:**

- made of stainless steel AISI 304
- stable, welded construction
- grinded surface
- · adjustable feet
- the set includes soap and disinfectant dispensers, a sensor-operated washbasin, a rotating brush for shoe cleaning, a detergent holder