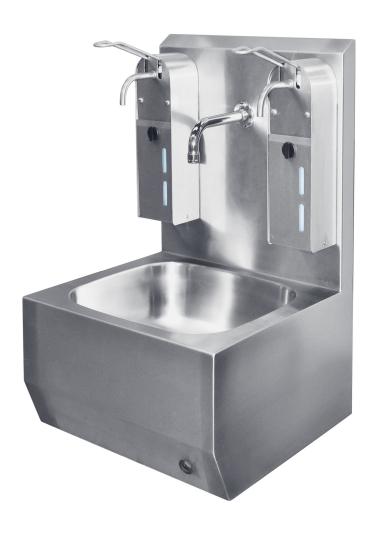

# Hygiene unit with two soap and disinfectant elbow dispensers

## **Product description:**

- made of stainless steel AISI 304
- stable, welded construction
- grinded surface
- for wall mounting
- the set includes soap and disinfectant dispensers, a washbasin with a photocell sensor battery