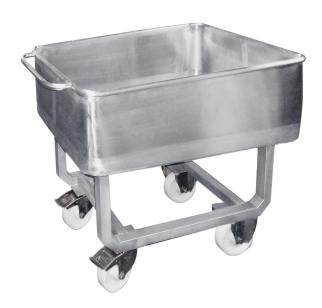

## MIXING TROUGH WITH CASTERS

## **Product description:**

- made of stainless steel AISI 304
- grinded surface
- 2 swivel polyamide casters with a brake and 2 fixed casters
- mounting 4 swivel casters possible
- pushing handle improving manoeuvrability
- fully welded top edges

## It is possible to produce a non-standard dimensions mixing trough at the customer's request.

All our furniture made of stainless steel is a fusion welded, pressure welded or bolted structure, depending on design requirements of a given product