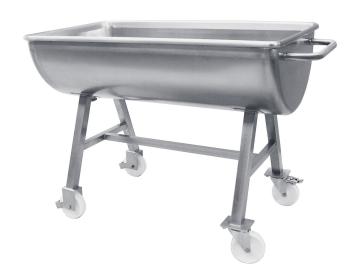

## MIXING TROUGH WITH STRAIGHT SIDES

## **Product description:**

- made of stainless steel AISI 304
- grinded surface
- both fronts straight
- 2 swivel polyamide casters, including brake and trestle or 4 casters (2 swivel and 2 fixed)
- pushing handle improving manoeuvrability
- fully welded top edges