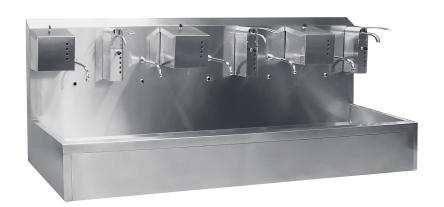

#### Several washing places for contactless washing.

# **Product description:** Opis produktu:

- made of stainless steel AISI 304
- grinded surface
- for wall mounting
- upraised back panel of the washbasin protects the wall against splashing
- mounting soap or disinfectant dispensers or paper towel dispensers possible