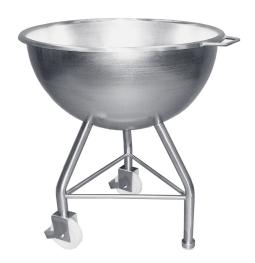

## **Product description:**

- made of stainless steel AISI 304
- grinded surface
- · embossed bowl
- 2 swivel polyamide casters and trestle
- fully welded top edges
- pushing handle improving manoeuvrability

## It is possible to produce a non-standard dimensions mixing bowl at the customer's request.

All our furniture made of stainless steel is a fusion welded, pressure welded or bolted structure, depending on design requirements of a given product