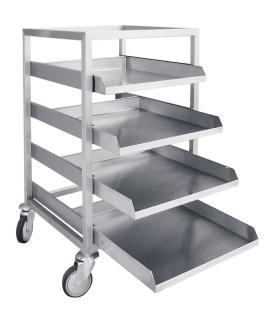

## TRANSPORT TROLLEYS

Transport trolley for trays is a very popular element of equipment both in gastronomy and in other branches of industry.

## **Product description:**

- Made of stainless steel AISI 304
- stable, welded construction
- framework made of profile tubing
- · grinded surface
- 4 rubber coated swivel casters. 1 of them with a brake
- number of floors according to the customer's needs
- perforated or smooth sliding shelves