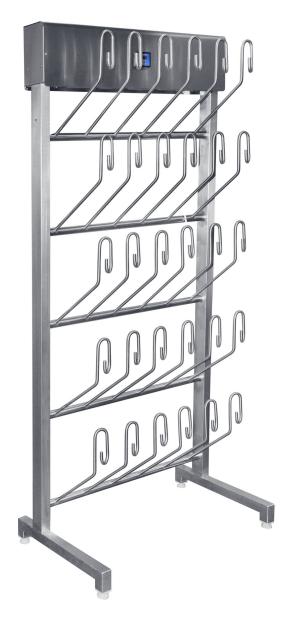

## SHOE DRYER

HYGIENE

Enables convenient and effective drying and shoe storage.

**Product description:** 

- made of stainless steel AISI 304
- stable, welded construction
- grinded surface
- adjustable feet
- various capacities available
- one or two-sided versions

## It is possible to produce a non-standard dimensions dryer at the customer's request.

All our furniture made of stainless steel is a fusion welded, pressure welded or bolted structure, depending on design requirements of a given product