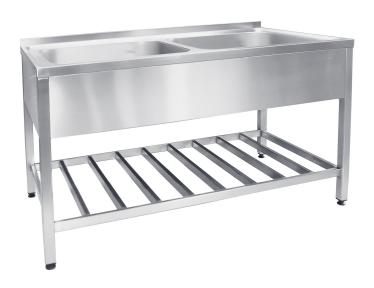

## **SINKS**

The sink is a necessary piece of equipment of every kitchen, processing plant or shop backroom. Any layout of the washbasin, drawers and lockers enables easy integration into the layout of other furniture in the room.

## **Product description:**

- made of stainless steel AISI 304
- stable, welded construction
- grinded surface
- one or multiple compartments versions available
- drainer on the left or on the right side
- legs with adjustable feet
- raised back
- the possibility of implementing a version with an additional lower shelf, grid or a locker.