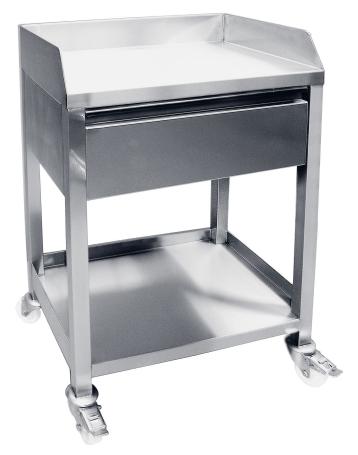

## **Product description:**

- Made of stainless steel AISI 304
- grinded surface
- flat or angle roof
- drawer with storage compartment
- stationary version with adjustable height or swivel with braked castors
- with or without the bottom shelf