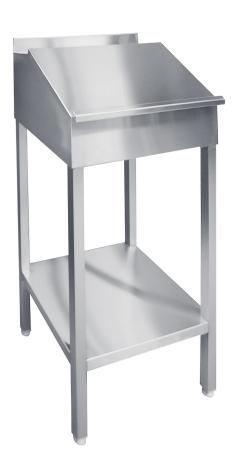

# STANDING DESK WITH A SHELF

## **Product description:**

- made of stainless steel AISI 304
- grinded surface
- angle or flat roof
- storage compartment underneath the removable surface
- stationary version with adjustable height or swivel with braked castors
- bottom shelf