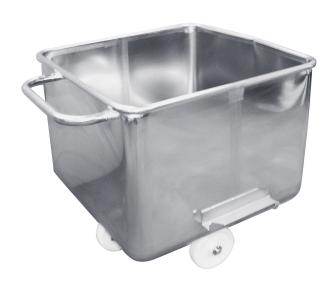

## TRANSPORT TROLLEYS

The stuffing trolley enables transporting raw materials and meat products. Its construction enables loading raw materials for famous manufacturers' machines.

## **Product description:**

- made of stainless steel AISI 304
- side wall thickness 2 mm
- bottom thickness 3 mm, with 2 mm floor-strengthening (a total of 5 mm)
- 2 slide bearings compatible with machine lifts from many manufacturers
- 4 tilt casters enable improved manoeuvrability
- fully welded top edges
- trolley with a capacity of 120 l, weight 30 kg+/-250 g
- DIN 9797 Norm

120 l trolley dimensions: 625x600x595

It is possible to produce a non-standard dimensions trolleys at the customer's request.

All our furniture made of stainless steel is a fusion welded, pressure welded or bolted structure, depending on design requirements of a given product