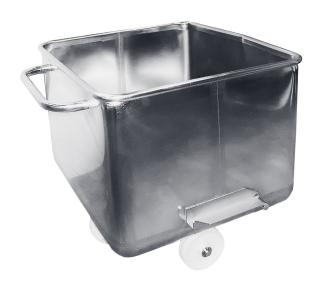

## TRANSPORT TROLLEYS

The stuffing trolley enables transporting raw materials and meat products. Its construction enables loading raw materials for famous manufacturers' machines.

## **Product description:**

- made of stainless steel AISI 304
- side wall thickness 2 mm
- bottom thickness 3 mm, with 2 mm floor-strengthening (a total of 5 mm)
- 2 slide bearings compatible with machine lifts from many manufacturers
- 4 tilt casters enable improved manoeuvrability
- fully welded top edges
- trolley with a capacity of 200 l, weight 40 kg +/-250 g
- DIN 9797 Norm

200 l trolley dimensions: 720x780x700

It is possible to produce a non-standard dimensions trolleys at the customer's request.

All our furniture made of stainless steel is a fusion welded, pressure welded or bolted structure, depending on design requirements of a given product