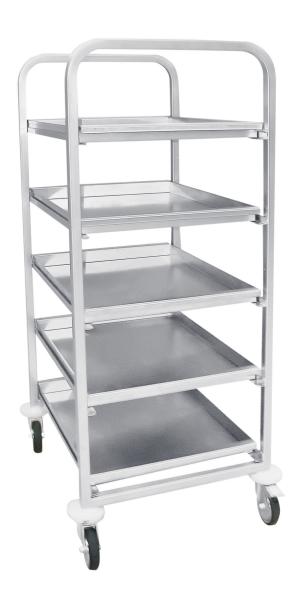

## TRANSPORT TROLLEY FOR 5 TRAYS

## **Product description:**

- Made of stainless steel AISI 304
- stable, welded construction
- grinded surface
- 4 swivel casters, 1 of them with a brake
- 2 ergonomic handles for manoeuvring the trolley