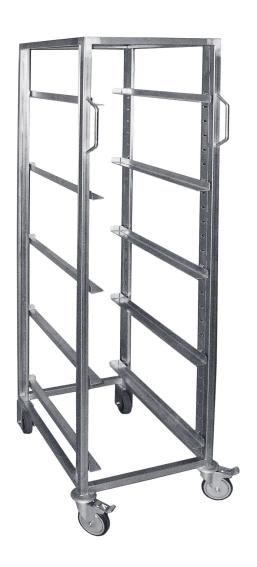

## TRANSPORT TROLLEYS

Universal transport trolley with the possibility of adjusting the spacing between shelves to the size of the product transported.

## **Product description:**

- Made of stainless steel AISI 304
- stable, welded construction
- grinded surface
- framework made of profile tubing
- 4 swivel casters, 2 of them with brakes
- number of floors according to the customer's needs
- adjustable or welded shelves
- 2 ergonomic handles for manoeuvring the trolley