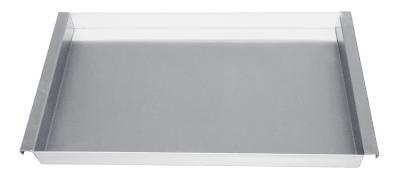

## **Product description:**

- made of stainless steel AISI 304
- grinded surface
- dimensions of the tray depends on the customer's needs