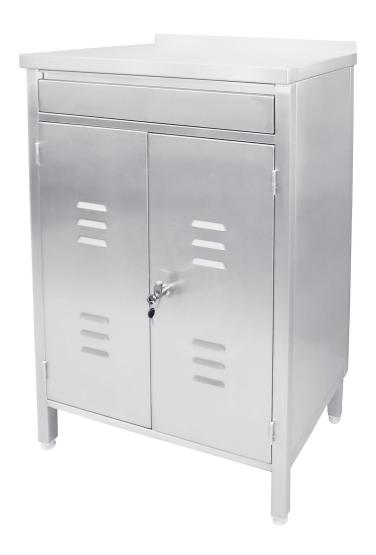

### Stainless steel cabinet with worktop

### Opis produktu:

- Made of stainless steel AISI 304
- legs with adjustable feet
- grinded surface
- worktop with profile frame
- sliding or hinged door
- a drawer